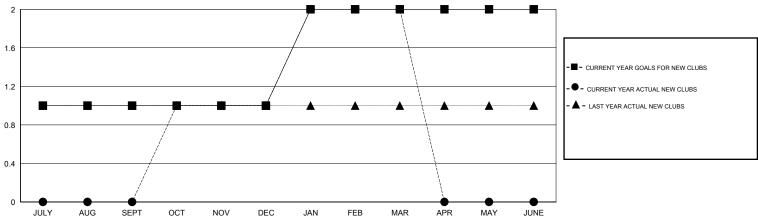

| 22 CLUBS OF 44 ADDED 1 OR MORE | GE |
|--------------------------------|----|
| NEW MEMBERS                    | MA |

CLICK HERE FOR CUMULATIVE
MEMBERSHIP DATA

<u>GENDER DISTRIBUTION</u>

MALE 986 (75.10%)