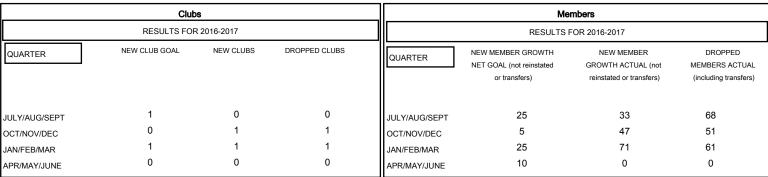

| 22 CLUBS OF 44 ADDED 1 OR MORE | GE |
|--------------------------------|----|
| NEW MEMBERS                    | MA |

CLICK HERE FOR CUMULATIVE
MEMBERSHIP DATA

<u>GENDER DISTRIBUTION</u>

MALE 986 (75.10%)