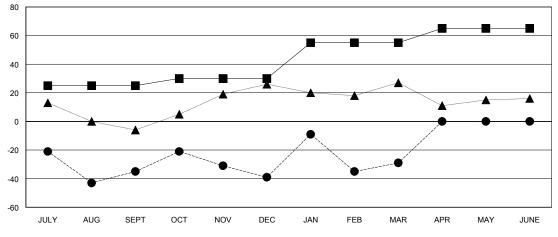

## GOALS AND ACTUAL MEMBERS CUMULATIVE

| ■- | NEW MEMBER GROWTH NET GOAL |  |
|----|----------------------------|--|
| •- | NEW MEMBER GROWTH ACTUAL   |  |

- ▲ - LAST YEAR MEMBERSHIP ACTUAL

| DROPPED CLUBS: 2 |     |
|------------------|-----|
| DROPPED MEMBERS  |     |
| DECEASED         | 9   |
| CLUB CANCELLED   | 13  |
| OTHER            | 158 |
| TOTAL            | 180 |